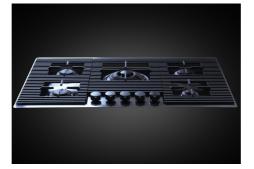

### Cooker hob Milanello Gun Metal 5F

Gas hobs

Code: 7682 006

### DETAILS

| Coloring               | Gun Metal                |
|------------------------|--------------------------|
| Edge/Installation Type | Flush-mount   Top-mount  |
| Finish                 | PVD                      |
| Material               | AISI 304 stainless steel |
| Texture                | Brushed in line          |
| Supply                 | 220-240 V; 50/60 Hz      |
| Dimensions             | 803x513 mm               |
| Base size              | 80 cm                    |
| Heating element        | Five burners             |

| View technical data sheet                                                                                                                                                                                                                                                                                                                      |
|------------------------------------------------------------------------------------------------------------------------------------------------------------------------------------------------------------------------------------------------------------------------------------------------------------------------------------------------|
| Cast iron grids and enamelled burner covers                                                                                                                                                                                                                                                                                                    |
| 10.250 W                                                                                                                                                                                                                                                                                                                                       |
| 1.000 W                                                                                                                                                                                                                                                                                                                                        |
| 3x1.750 W                                                                                                                                                                                                                                                                                                                                      |
| 4.000 W                                                                                                                                                                                                                                                                                                                                        |
| Safety valve with quick-acting thermocouple                                                                                                                                                                                                                                                                                                    |
| Electric ignition under knob                                                                                                                                                                                                                                                                                                                   |
| Tested for installation with natural gas, LPG nozzle set included.                                                                                                                                                                                                                                                                             |
| Gas Hob                                                                                                                                                                                                                                                                                                                                        |
|                                                                                                                                                                                                                                                                                                                                                |
| The Gun Metal finish is obtained by treating steel with a physical process called PVD (Phisical Vacuum Deposition) which deposits particles of noble metals on the surface. The result is a unique and refined aesthetic effect, and an improvement of the mechanical properties of the steel which is more resistant to impact and scratches. |
| Cast-iron is the ideal material for an hob grid, this due to the manifold properties characterising<br>it: high heat capacity that improves cooking performance; high weight and stability that<br>improve safety; sturdiness that preserves the hob's original aspect over time; easy cleaning.                                               |
|                                                                                                                                                                                                                                                                                                                                                |