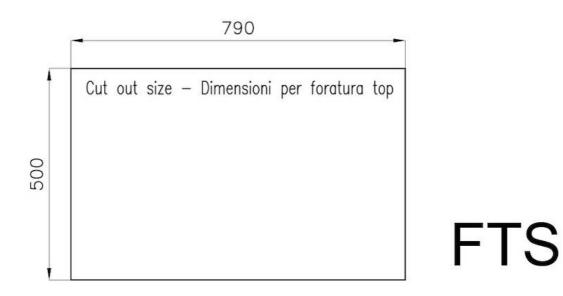

### DETAILS

| Coloring               | Gun Metal                |
|------------------------|--------------------------|
| Edge/Installation Type | Flush-mount   Top-mount  |
| Finish                 | PVD                      |
| Material               | AISI 304 stainless steel |
| Texture                | Brushed in line          |
| Supply                 | 220-240 V; 50/60 Hz      |
| Dimensions             | 803x513 mm               |
| Base size              | 80 cm                    |
| Heating element        | Five burners             |