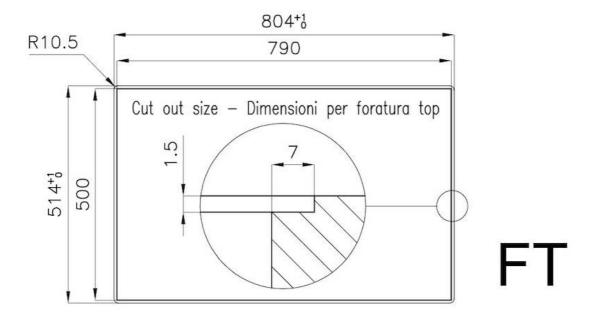

### DETAILS

| Coloring               | Gun Metal                |
|------------------------|--------------------------|
| Edge/Installation Type | Flush-mount   Top-mount  |
| Finish                 | PVD                      |
| Material               | AISI 304 stainless steel |
| Texture                | Brushed in line          |
| Supply                 | 220-240 V; 50/60 Hz      |
| Dimensions             | 803x513 mm               |
| Base size              | 80 cm                    |
| Heating element        | Five burners             |