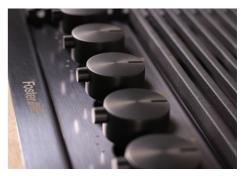

| Precise Power       | Flat burners with PrecisePower system: great control in flame-settings. Maximum precision in regulating the flame, thanks to the 10 pre-set levels of the PrecisePower system. And as a benefit, the nice and ultra-low look of the new Flat burners.                                              |
|---------------------|----------------------------------------------------------------------------------------------------------------------------------------------------------------------------------------------------------------------------------------------------------------------------------------------------|
| Safe cooking        | All Foster cooker hobs are equipped with safety valves. They shut off the gas supply very quickly if the flame accidentally goes out.                                                                                                                                                              |
| Special burners     | Many Foster hobs are equipped with special burners, with two or three rings of fire that greatly increase the power delivered and the heated surface. In the DUAL models the two fire crowns also have independent ignition, making these burners perfect for both intensive and delicate cooking. |
| Ultra-flat hob      | Design meets functionality in the the ultra-flat models. Elegant grids that form a generously sized overall surface.                                                                                                                                                                               |
| Under-knob ignition | The utmost freedom of movement with electronic under-knob ignition, a common feature of all models that allows a one-hand ignition of the burner.                                                                                                                                                  |