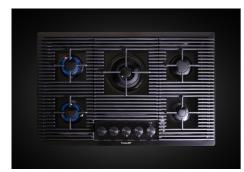

### Cooker hob Milanello Gun Metal 5F

Gas hobs

Code: 7682 006

### DETAILS

| Coloring               | Gun Metal                |
|------------------------|--------------------------|
| Edge/Installation Type | Flush-mount   Top-mount  |
| Finish                 | PVD                      |
| Material               | AISI 304 stainless steel |
| Texture                | Brushed in line          |
| Supply                 | 220-240 V; 50/60 Hz      |
| Dimensions             | 803x513 mm               |
| Base size              | 80 cm                    |
| Heating element        | Five burners             |

| View technical data sheet                                                                                                                                                                                                                                                                                                                      |
|------------------------------------------------------------------------------------------------------------------------------------------------------------------------------------------------------------------------------------------------------------------------------------------------------------------------------------------------|
| Cast iron grids and enamelled burner covers                                                                                                                                                                                                                                                                                                    |
| 10.250 W                                                                                                                                                                                                                                                                                                                                       |
| 1.000 W                                                                                                                                                                                                                                                                                                                                        |
| 3x1.750 W                                                                                                                                                                                                                                                                                                                                      |
| 4.000 W                                                                                                                                                                                                                                                                                                                                        |
| Safety valve with quick-acting thermocouple                                                                                                                                                                                                                                                                                                    |
| Electric ignition under knob                                                                                                                                                                                                                                                                                                                   |
| Tested for installation with natural gas, LPG nozzle set included.                                                                                                                                                                                                                                                                             |
| Gas Hob                                                                                                                                                                                                                                                                                                                                        |
|                                                                                                                                                                                                                                                                                                                                                |
| The Gun Metal finish is obtained by treating steel with a physical process called PVD (Phisical Vacuum Deposition) which deposits particles of noble metals on the surface. The result is a unique and refined aesthetic effect, and an improvement of the mechanical properties of the steel which is more resistant to impact and scratches. |
| Cast-iron is the ideal material for an hob grid, this due to the manifold properties characterising<br>it: high heat capacity that improves cooking performance; high weight and stability that<br>improve safety; sturdiness that preserves the hob's original aspect over time; easy cleaning.                                               |
|                                                                                                                                                                                                                                                                                                                                                |