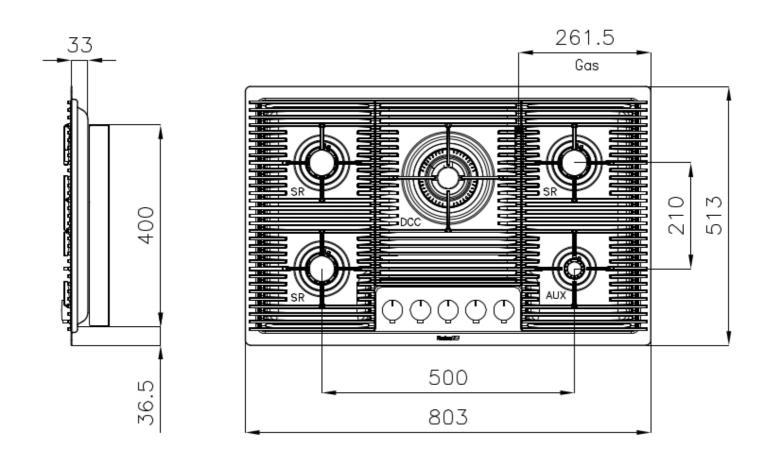

### DETAILS

| Coloring               | Gun Metal                |
|------------------------|--------------------------|
| Edge/Installation Type | Flush-mount   Top-mount  |
| Finish                 | PVD                      |
| Material               | AISI 304 stainless steel |
| Texture                | Brushed in line          |
| Supply                 | 220-240 V; 50/60 Hz      |
| Dimensions             | 803x513 mm               |
| Base size              | 80 cm                    |
| Heating element        | Five burners             |