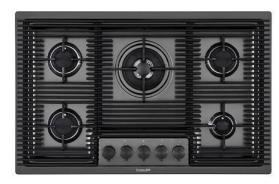

### Cooker hob Milanello Gun Metal 5F

Gas hobs

Code: 7682 006

### DETAILS

| Coloring               | Gun Metal                |
|------------------------|--------------------------|
| Edge/Installation Type | Flush-mount   Top-mount  |
| Finish                 | PVD                      |
| Material               | AISI 304 stainless steel |
| Texture                | Brushed in line          |
| Supply                 | 220-240 V; 50/60 Hz      |
| Dimensions             | 803x513 mm               |
| Base size              | 80 cm                    |
| Heating element        | Five burners             |