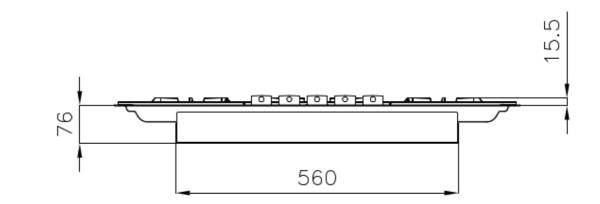

### DETAILS

| Coloring               | Gun Metal                |
|------------------------|--------------------------|
| Edge/Installation Type | Flush-mount   Top-mount  |
| Finish                 | PVD                      |
| Material               | AISI 304 stainless steel |
| Texture                | Brushed in line          |
| Supply                 | 220-240 V; 50/60 Hz      |
| Dimensions             | 803x513 mm               |
| Base size              | 80 cm                    |
| Heating element        | Five burners             |