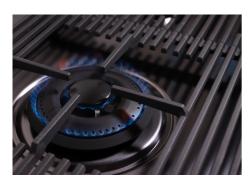

### Cooker hob Milanello Gun Metal 5F

Gas hobs

Code: 7682 006

| View technical data sheet                                                                                                                                                                                                                                                                                                                      |
|------------------------------------------------------------------------------------------------------------------------------------------------------------------------------------------------------------------------------------------------------------------------------------------------------------------------------------------------|
| Cast iron grids and enamelled burner covers                                                                                                                                                                                                                                                                                                    |
| 10.250 W                                                                                                                                                                                                                                                                                                                                       |
| 1.000 W                                                                                                                                                                                                                                                                                                                                        |
| 3x1.750 W                                                                                                                                                                                                                                                                                                                                      |
| 4.000 W                                                                                                                                                                                                                                                                                                                                        |
| Safety valve with quick-acting thermocouple                                                                                                                                                                                                                                                                                                    |
| Electric ignition under knob                                                                                                                                                                                                                                                                                                                   |
| Tested for installation with natural gas, LPG nozzle set included.                                                                                                                                                                                                                                                                             |
| Gas Hob                                                                                                                                                                                                                                                                                                                                        |
|                                                                                                                                                                                                                                                                                                                                                |
| The Gun Metal finish is obtained by treating steel with a physical process called PVD (Phisical Vacuum Deposition) which deposits particles of noble metals on the surface. The result is a unique and refined aesthetic effect, and an improvement of the mechanical properties of the steel which is more resistant to impact and scratches. |
| Cast-iron is the ideal material for an hob grid, this due to the manifold properties characterising<br>it: high heat capacity that improves cooking performance; high weight and stability that<br>improve safety; sturdiness that preserves the hob's original aspect over time; easy cleaning.                                               |
|                                                                                                                                                                                                                                                                                                                                                |

| Precise Power       | Flat burners with PrecisePower system: great control in flame-settings. Maximum precision in regulating the flame, thanks to the 10 pre-set levels of the PrecisePower system. And as a benefit, the nice and ultra-low look of the new Flat burners.                                              |
|---------------------|----------------------------------------------------------------------------------------------------------------------------------------------------------------------------------------------------------------------------------------------------------------------------------------------------|
| Safe cooking        | All Foster cooker hobs are equipped with safety valves. They shut off the gas supply very quickly if the flame accidentally goes out.                                                                                                                                                              |
| Special burners     | Many Foster hobs are equipped with special burners, with two or three rings of fire that greatly increase the power delivered and the heated surface. In the DUAL models the two fire crowns also have independent ignition, making these burners perfect for both intensive and delicate cooking. |
| Ultra-flat hob      | Design meets functionality in the the ultra-flat models. Elegant grids that form a generously sized overall surface.                                                                                                                                                                               |
| Under-knob ignition | The utmost freedom of movement with electronic under-knob ignition, a common feature of all models that allows a one-hand ignition of the burner.                                                                                                                                                  |